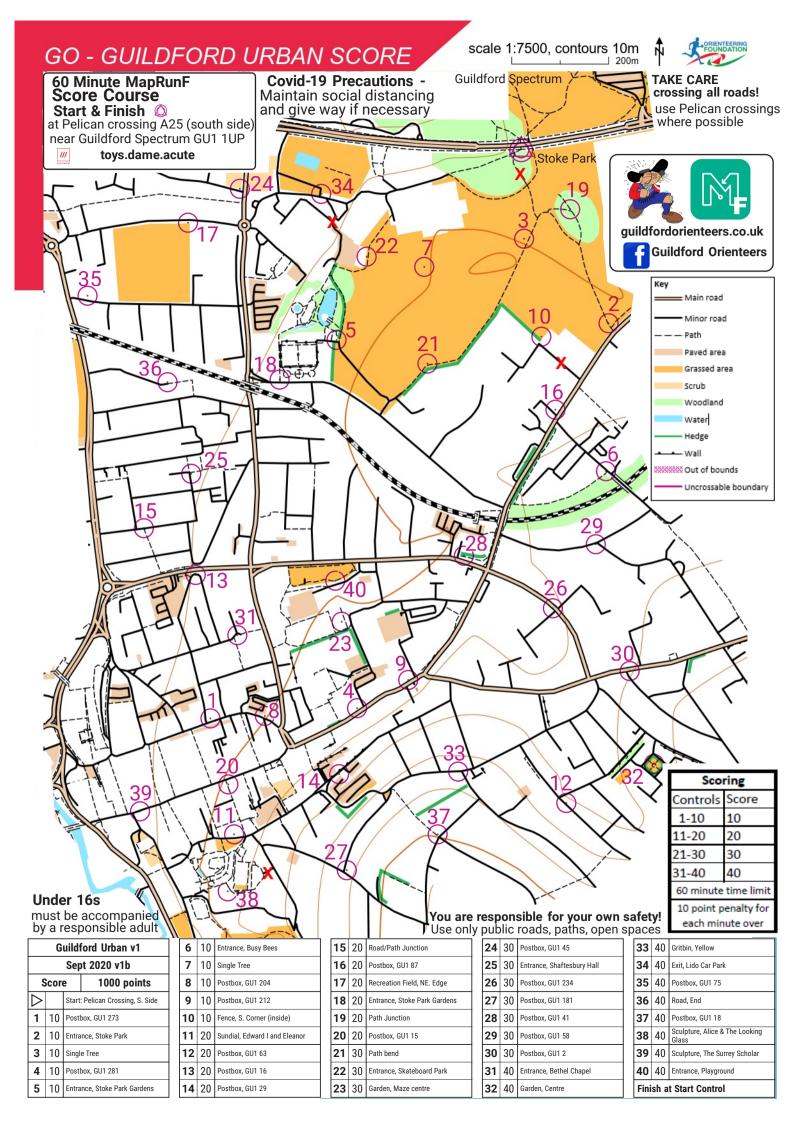

| Safety Notes: |                                                                                                                                                                                                                                                       |  |  |
|---------------|-------------------------------------------------------------------------------------------------------------------------------------------------------------------------------------------------------------------------------------------------------|--|--|
| •             | The course has been created from <u>Open Street Map</u> – we can't guarantee that a route shown on the map is a legitimate right of way – please keep to public roads, paths and open spaces.                                                         |  |  |
| •             | When running the course please be aware of residents / town centre users / walkers - maintain social distancing and give way if necessary. Please follow the applicable government COVID-19 restrictions and the British Orienteering Covid Guidance. |  |  |
| •             | When in Stoke Park please <b>avoid</b> crossing the sports pitches if they are in use, don't run into the path of the occasional park maintenance vehicles and look out for cyclists on the shared-use cycle paths.                                   |  |  |
| •             | You will need to cross many roads within Guildford, some busier than others - check for<br>traffic before you cross! For this reason, under 16s MUST be accompanied by a responsible<br>adult.<br>Please use Pelican crossings where possible.        |  |  |
| •             | You are responsible for your own safety – this has NOT been registered as an event with<br>British Orienteering and is not covered by their liability insurance.                                                                                      |  |  |

Nearest A&E Hospital: The Royal Surrey in Guildford GU2 7XX.

| G                | Guildford Urban Score v1 |                                                                             |  |  |  |  |
|------------------|--------------------------|-----------------------------------------------------------------------------|--|--|--|--|
|                  | Sept 2020 v1b            |                                                                             |  |  |  |  |
| S                | core                     | Max 1000 points /<br>60 mins                                                |  |  |  |  |
| $\triangleright$ | Points                   | Start: Pelican<br>Crossing on A25<br>South Side, near<br>Guildford Spectrum |  |  |  |  |
| 1                | 10                       | Postbox, GU1 273                                                            |  |  |  |  |
| 2                | 10                       | Entrance, Stoke Park                                                        |  |  |  |  |
| 3                | 10                       | Single Tree                                                                 |  |  |  |  |
| 4                | 10                       | Postbox, GU1 281                                                            |  |  |  |  |
| 5                | 10                       | Entrance, Stoke Park<br>Gardens                                             |  |  |  |  |
| 6                | 10                       | Entrance, Busy Bees                                                         |  |  |  |  |
| 7                | 10                       | Single Tree                                                                 |  |  |  |  |
| 8                | 10                       | Postbox, GU1 204                                                            |  |  |  |  |
| 9                | 10                       | Postbox, GU1 212                                                            |  |  |  |  |
| 10               | 10                       | Fence, South Corner                                                         |  |  |  |  |
| 11               | 20                       | Sundial, Edward I and<br>Eleanor                                            |  |  |  |  |
| 12               | 20                       | Postbox, GU1 63                                                             |  |  |  |  |
| 13               | 20                       | Postbox, GU1 16                                                             |  |  |  |  |
| 14               | 20                       | Postbox, GU1 29                                                             |  |  |  |  |
| 15               | 20                       | Road/Path Junction                                                          |  |  |  |  |
| 16               | 20                       | Postbox, GU1 87                                                             |  |  |  |  |

| 17 | 20 | Recreation Field,<br>North East Edge |
|----|----|--------------------------------------|
| 18 | 20 | Entrance, Stoke Park<br>Gardens      |
| 19 | 20 | Path Junction                        |
| 20 | 20 | Postbox, GU1 15                      |
| 21 | 30 | Path bend                            |
| 22 | 30 | Entrance, Skateboard<br>Park         |
| 23 | 30 | Garden, Maze centre                  |
| 24 | 30 | Postbox, GU1 45                      |
| 25 | 30 | Entrance,<br>Shaftesbury Hall        |
| 26 | 30 | Postbox, GU1 234                     |
| 27 | 30 | Postbox, GU1 181                     |
| 28 | 30 | Postbox, GU1 41                      |
| 29 | 30 | Postbox, GU1 58                      |
| 30 | 30 | Postbox, GU1 2                       |
| 31 | 40 | Entrance, Bethel<br>Chapel           |
| 32 | 40 | Garden, Centre                       |
| 33 | 40 | Gritbin, Yellow                      |
| 34 | 40 | Exit, Lido Car Park                  |
| 35 | 40 | Postbox, GU1 75                      |
| 36 | 40 | Road, End                            |
| 37 | 40 | Postbox, GU1 18                      |

| 40 | 40 | Entrance, Playground                    |
|----|----|-----------------------------------------|
| 39 | 40 | Sculpture, The Surrey<br>Scholar        |
| 38 | 40 | Sculpture, Alice &<br>The Looking Glass |